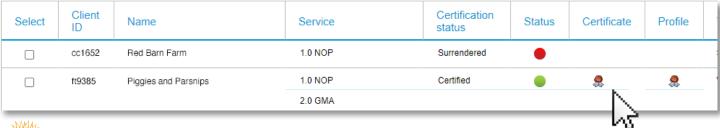

### Do you have current certificates for CCOF certified operations? Access and track them with confidence.

Buyers and distributors will love the "CCOF Certificate Portal" feature in MyCCOF. This one-of-a-kind service offers tracking and management of CCOF certificates. Access CCOF certificates today!

### » Get the Green Light

Easily identify a CCOF-certified operation's standing: green, yellow, or red indicators allow for quick review of certification status.

### » Easier Purchasing

Better tracking maintains integrity. Find all your CCOF-certified supplier data in one place. The CCOF Certificate Portal is a way to track the status of a CCOF-certified operation. It is not your Organic System Plan (OSP) and does not reflect your approved suppliers.

### » Real-Time Notifications

Receive immediate email notification if any certification status changes.

### » Instant Certificates

Track certifications and get your suppliers' certificates as soon as they are created. Conveniently search for certificates by date.